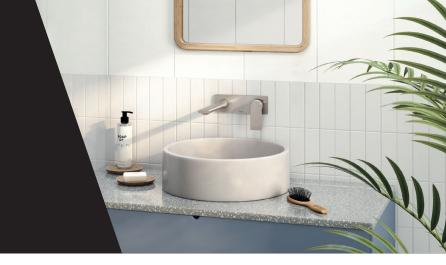

## Introducing Teel by Phoenix

A NEW MODERN CLASSIC

The international award-winning design team of Phoenix Tapware have developed a brand-new collection comprising of mixer taps, shower mixers and outlets. Unique in design, Teel is all about proportion, form and creating that perfect balance so that the tapware stands the test of time.

"Teel originated through the exploration of how two shapes organically flow together" said Phoenix's Senior Designer, Ban Liu, "I started to blend an oval into a circle which resulted in the basis of Teel's unique, dynamic form." The Teel design is an elegant, slender tapware collection and with its timeless qualities, would easily integrate into many bathrooms and kitchens of today.

To complete the look, Teel is available in four finishes - Chrome, Brushed Nickel, Gun Metal and Matte Black. These trending finishes make the collection versatile and easily placed within a wide range of interiors. To minimise wait times, all finishes are kept in stock within Phoenix's warehouses.